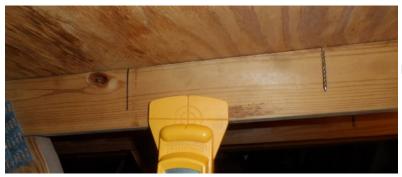

## Uniform Mitigation Verification Inspection Form opy of this form and any documentation provided with the insu

| Inspection Date:                                                                                                                                           | of this form and any                                | documentation prov                                    | vided with the insurance                                  | ce poncy                                     |
|------------------------------------------------------------------------------------------------------------------------------------------------------------|-----------------------------------------------------|-------------------------------------------------------|-----------------------------------------------------------|----------------------------------------------|
| Owner Information                                                                                                                                          |                                                     |                                                       |                                                           |                                              |
| Owner Information Owner Name:                                                                                                                              |                                                     |                                                       | Contact Person:                                           |                                              |
| Address:                                                                                                                                                   |                                                     |                                                       | Home Phone:                                               |                                              |
| City:                                                                                                                                                      | Zip:                                                |                                                       | Work Phone:                                               |                                              |
| County:                                                                                                                                                    | Σip.                                                |                                                       | Cell Phone:                                               |                                              |
| Insurance Company:                                                                                                                                         |                                                     |                                                       | Policy #:                                                 |                                              |
| Year of Home:                                                                                                                                              | # of Stories:                                       |                                                       | Email:                                                    |                                              |
|                                                                                                                                                            |                                                     |                                                       |                                                           |                                              |
| NOTE: Any documentation used in accompany this form. At least one p though 7. The insurer may ask addi                                                     | hotograph must accom                                | pany this form to valid                               | date each attribute marke                                 | ed in questions 3                            |
| 1. <u>Building Code</u> : Was the structure the HVHZ (Miami-Dade or Browa                                                                                  | rd counties), South Flori                           | da Building Code (SFBC                                | C-94)?                                                    |                                              |
| ☐ A. Built in compliance with the a date after 3/1/2002: Building                                                                                          | Permit Application Date                             | e (MM/DD/YYYY)/                                       | <u></u>                                                   |                                              |
| ☐ B. For the HVHZ Only: Built i provide a permit application w                                                                                             | ith a date after 9/1/1994:                          | : Building Permit Applic                              |                                                           |                                              |
| ☐ C. Unknown or does not meet                                                                                                                              | the requirements of Ansv                            | wer "A" or "B"                                        |                                                           |                                              |
| 2. <b>Roof Covering:</b> Select all roof cov OR Year of Original Installation/R covering identified.                                                       |                                                     |                                                       |                                                           |                                              |
| 2.1 Roof Covering Type:                                                                                                                                    | Permit Application<br>Date                          | FBC or MDC<br>Product Approval #                      | Year of Original Installation or<br>Replacement           | No Information<br>Provided for<br>Compliance |
| ☐ 1. Asphalt/Fiberglass Shingle                                                                                                                            | /                                                   |                                                       |                                                           |                                              |
| ☐ 2. Concrete/Clay Tile                                                                                                                                    |                                                     |                                                       |                                                           |                                              |
| 3. Metal                                                                                                                                                   |                                                     |                                                       |                                                           |                                              |
| 4. Built Up                                                                                                                                                | //                                                  |                                                       |                                                           |                                              |
| 5. Membrane                                                                                                                                                | //                                                  |                                                       |                                                           |                                              |
| 6. Other                                                                                                                                                   | /                                                   |                                                       |                                                           |                                              |
| ☐ A. All roof coverings listed about installation OR have a roofing                                                                                        |                                                     |                                                       |                                                           |                                              |
| ☐ B. All roof coverings have a M roofing permit application afte                                                                                           |                                                     |                                                       |                                                           |                                              |
| ☐ C. One or more roof coverings                                                                                                                            | •                                                   |                                                       | "B".                                                      |                                              |
| $\Box$ D. No roof coverings meet the                                                                                                                       | requirements of Answer                              | "A" or "B".                                           |                                                           |                                              |
| 3. <b>Roof Deck Attachment</b> : What is t                                                                                                                 | he weakest form of roof                             | deck attachment?                                      |                                                           |                                              |
| ☐ A. Plywood/Oriented strand be<br>by staples or 6d nails spaced a<br>shinglesOR- Any system of<br>mean uplift less than that requi                        | at 6" along the edge and screws, nails, adhesives,  | 12" in the fieldOR- I other deck fastening sys        | Batten decking supporting                                 | wood shakes or wood                          |
| ☐ B. Plywood/OSB roof sheathir<br>24"inches o.c.) by 8d common<br>other deck fastening system or<br>a maximum of 12 inches in the                          | nails spaced a maximur truss/rafter spacing that    | n of 12" inches in the figure is shown to have an equ | eldOR- Any system of sc<br>uivalent or greater resistance | rews, nails, adhesives,                      |
| <ul> <li>C. Plywood/OSB roof sheathir</li> <li>24"inches o.c.) by 8d common decking with a minimum of 2</li> <li>Any system of screws, nails, a</li> </ul> | nails spaced a maximum<br>nails per board (or 1 nai | m of 6" inches in the field per board if each board   | eldOR- Dimensional lum<br>d is equal to or less than 6    | ber/Tongue & Groove inches in width)OR-      |
| Inspectors Initials <u>M</u> Property A                                                                                                                    | ddress                                              |                                                       |                                                           |                                              |
|                                                                                                                                                            |                                                     |                                                       |                                                           |                                              |

\*This verification form is valid for up to five (5) years provided no material changes have been made to the structure. OIR-B1-1802 (Rev. 01/12) Adopted by Rule 69O-170.0155 Page 1 of 4

|    |       | or greater resistance than 8d common nails spaced a maximum of 6 inches in the field or has a mean uplift resistance of at leas 182 psf.                                                                                                                                                                                                                                                  |
|----|-------|-------------------------------------------------------------------------------------------------------------------------------------------------------------------------------------------------------------------------------------------------------------------------------------------------------------------------------------------------------------------------------------------|
|    |       | D. Reinforced Concrete Roof Deck.                                                                                                                                                                                                                                                                                                                                                         |
|    |       | E. Other:                                                                                                                                                                                                                                                                                                                                                                                 |
|    |       | F. Unknown or unidentified.                                                                                                                                                                                                                                                                                                                                                               |
|    |       | G. No attic access.                                                                                                                                                                                                                                                                                                                                                                       |
| 4. |       | of to Wall Attachment: What is the <u>WEAKEST</u> roof to wall connection? (Do not include attachment of hip/valley jacks within et of the inside or outside corner of the roof in determination of WEAKEST type)                                                                                                                                                                         |
|    |       | A. Toe Nails                                                                                                                                                                                                                                                                                                                                                                              |
|    |       | ☐ Truss/rafter anchored to top plate of wall using nails driven at an angle through the truss/rafter and attached to the top plate of the wall, or                                                                                                                                                                                                                                        |
|    |       | ☐ Metal connectors that do not meet the minimal conditions or requirements of B, C, or D                                                                                                                                                                                                                                                                                                  |
|    | Mi    | imal conditions to qualify for categories B, C, or D. All visible metal connectors are:                                                                                                                                                                                                                                                                                                   |
|    |       | ☐ Secured to truss/rafter with a minimum of three (3) nails, and                                                                                                                                                                                                                                                                                                                          |
|    |       | Attached to the wall top plate of the wall framing, or embedded in the bond beam, with less than a ½" gap from the blocking or truss/rafter <b>and</b> blocked no more than 1.5" of the truss/rafter, <b>and</b> free of visible severe corrosion.                                                                                                                                        |
|    |       | B. Clips                                                                                                                                                                                                                                                                                                                                                                                  |
|    |       | ☐ Metal connectors that do not wrap over the top of the truss/rafter, <b>or</b>                                                                                                                                                                                                                                                                                                           |
|    |       | ☐ Metal connectors with a minimum of 1 strap that wraps over the top of the truss/rafter and does not meet the nat position requirements of C or D, but is secured with a minimum of 3 nails.                                                                                                                                                                                             |
|    |       | C. Single Wraps  Metal connectors consisting of a single strap that wraps over the top of the truss/rafter and is secured with minimum of 2 nails on the front side and a minimum of 1 nail on the opposing side.                                                                                                                                                                         |
|    |       | D. Double Wraps                                                                                                                                                                                                                                                                                                                                                                           |
|    |       | Metal Connectors consisting of 2 separate straps that are attached to the wall frame, or embedded in the bond beam, on either side of the truss/rafter where each strap wraps over the top of the truss/rafter and is secured with a minimum of 2 nails on the front side, and a minimum of 1 nail on the opposing side, <b>or</b>                                                        |
|    |       | ☐ Metal connectors consisting of a single strap that wraps over the top of the truss/rafter, is secured to the wall on both sides, and is secured to the top plate with a minimum of three nails on each side.                                                                                                                                                                            |
|    |       | <ul><li>E. Structural Anchor bolts structurally connected or reinforced concrete roof.</li><li>F. Other:</li></ul>                                                                                                                                                                                                                                                                        |
|    |       | G. Unknown or unidentified                                                                                                                                                                                                                                                                                                                                                                |
|    |       | H. No attic access                                                                                                                                                                                                                                                                                                                                                                        |
| 5. |       | of Geometry: What is the roof shape? (Do not consider roofs of porches or carports that are attached only to the fascia or wall on host structure over unenclosed space in the determination of roof perimeter or roof area for roof geometry classification).                                                                                                                            |
|    |       | A. Hip Roof Hip roof with no other roof shapes greater than 10% of the total roof system perimeter.  Total length of non-hip features: feet; Total roof system perimeter: feet                                                                                                                                                                                                            |
|    |       | B. Flat Roof Roof on a building with 5 or more units where at least 90% of the main roof area has a roof slope of less than 2:12. Roof area with slope less than 2:12 sq ft; Total roof area sq ft                                                                                                                                                                                        |
|    |       | C. Other Roof Any roof that does not qualify as either (A) or (B) above.                                                                                                                                                                                                                                                                                                                  |
| 6. | Sec   | <ul> <li>A. SWR (also called Sealed Roof Deck) Self-adhering polymer modified-bitumen roofing underlayment applied directly to the sheathing or foam adhesive SWR barrier (not foamed-on insulation) applied as a supplemental means to protect the dwelling from water intrusion in the event of roof covering loss.</li> <li>B. No SWR.</li> <li>C. Unknown or undetermined.</li> </ul> |
| In | spec  | fors Initials Property Address                                                                                                                                                                                                                                                                                                                                                            |
| *T | his ' | rerification form is valid for up to five (5) years provided no material changes have been made to the structure or                                                                                                                                                                                                                                                                       |