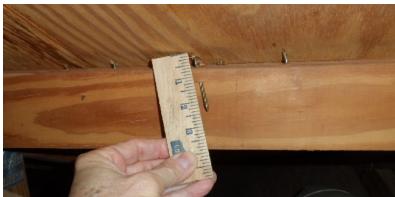

## Uniform Mitigation Verification Inspection Form opy of this form and any documentation provided with the insu

| Inspection Date:                                                                                                                                           | of this form and any                                | documentation prov                                    | vided with the insurance                                  | ce poncy                                     |
|------------------------------------------------------------------------------------------------------------------------------------------------------------|-----------------------------------------------------|-------------------------------------------------------|-----------------------------------------------------------|----------------------------------------------|
| Owner Information                                                                                                                                          |                                                     |                                                       |                                                           |                                              |
| Owner Information Owner Name:                                                                                                                              |                                                     |                                                       | Contact Person:                                           |                                              |
| Address:                                                                                                                                                   |                                                     |                                                       | Home Phone:                                               |                                              |
| City:                                                                                                                                                      | Zip:                                                |                                                       | Work Phone:                                               |                                              |
| County:                                                                                                                                                    | Σip.                                                |                                                       | Cell Phone:                                               |                                              |
| Insurance Company:                                                                                                                                         |                                                     |                                                       | Policy #:                                                 |                                              |
| Year of Home:                                                                                                                                              | # of Stories:                                       |                                                       | Email:                                                    |                                              |
|                                                                                                                                                            |                                                     |                                                       |                                                           |                                              |
| NOTE: Any documentation used in accompany this form. At least one p though 7. The insurer may ask addi                                                     | hotograph must accom                                | pany this form to valid                               | date each attribute marke                                 | ed in questions 3                            |
| 1. <u>Building Code</u> : Was the structure the HVHZ (Miami-Dade or Browa                                                                                  | rd counties), South Flori                           | da Building Code (SFBC                                | C-94)?                                                    |                                              |
| ☐ A. Built in compliance with the a date after 3/1/2002: Building                                                                                          | Permit Application Date                             | e (MM/DD/YYYY)/                                       | <u></u>                                                   |                                              |
| ☐ B. For the HVHZ Only: Built i provide a permit application w                                                                                             | ith a date after 9/1/1994:                          | : Building Permit Applic                              |                                                           |                                              |
| ☐ C. Unknown or does not meet                                                                                                                              | the requirements of Ansv                            | wer "A" or "B"                                        |                                                           |                                              |
| 2. <b>Roof Covering:</b> Select all roof cov OR Year of Original Installation/R covering identified.                                                       |                                                     |                                                       |                                                           |                                              |
| 2.1 Roof Covering Type:                                                                                                                                    | Permit Application<br>Date                          | FBC or MDC<br>Product Approval #                      | Year of Original Installation or<br>Replacement           | No Information<br>Provided for<br>Compliance |
| ☐ 1. Asphalt/Fiberglass Shingle                                                                                                                            | /                                                   |                                                       |                                                           |                                              |
| ☐ 2. Concrete/Clay Tile                                                                                                                                    |                                                     |                                                       |                                                           |                                              |
| 3. Metal                                                                                                                                                   |                                                     |                                                       |                                                           |                                              |
| 4. Built Up                                                                                                                                                | //                                                  |                                                       |                                                           |                                              |
| 5. Membrane                                                                                                                                                | //                                                  |                                                       |                                                           |                                              |
| 6. Other                                                                                                                                                   | /                                                   |                                                       |                                                           |                                              |
| ☐ A. All roof coverings listed about installation OR have a roofing                                                                                        |                                                     |                                                       |                                                           |                                              |
| ☐ B. All roof coverings have a M roofing permit application afte                                                                                           |                                                     |                                                       |                                                           |                                              |
| ☐ C. One or more roof coverings                                                                                                                            | •                                                   |                                                       | "B".                                                      |                                              |
| $\Box$ D. No roof coverings meet the                                                                                                                       | requirements of Answer                              | "A" or "B".                                           |                                                           |                                              |
| 3. <b>Roof Deck Attachment</b> : What is t                                                                                                                 | he weakest form of roof                             | deck attachment?                                      |                                                           |                                              |
| ☐ A. Plywood/Oriented strand be<br>by staples or 6d nails spaced a<br>shinglesOR- Any system of<br>mean uplift less than that requi                        | at 6" along the edge and screws, nails, adhesives,  | 12" in the fieldOR- I other deck fastening sys        | Batten decking supporting                                 | wood shakes or wood                          |
| ☐ B. Plywood/OSB roof sheathir<br>24"inches o.c.) by 8d common<br>other deck fastening system or<br>a maximum of 12 inches in the                          | nails spaced a maximur truss/rafter spacing that    | n of 12" inches in the figure is shown to have an equ | eldOR- Any system of sc<br>uivalent or greater resistance | rews, nails, adhesives,                      |
| <ul> <li>C. Plywood/OSB roof sheathir</li> <li>24"inches o.c.) by 8d common decking with a minimum of 2</li> <li>Any system of screws, nails, a</li> </ul> | nails spaced a maximum<br>nails per board (or 1 nai | m of 6" inches in the field per board if each board   | eldOR- Dimensional lum<br>d is equal to or less than 6    | ber/Tongue & Groove inches in width)OR-      |
| Inspectors Initials <u>M</u> Property A                                                                                                                    | ddress                                              |                                                       |                                                           |                                              |
|                                                                                                                                                            |                                                     |                                                       |                                                           |                                              |

\*This verification form is valid for up to five (5) years provided no material changes have been made to the structure. OIR-B1-1802 (Rev. 01/12) Adopted by Rule 69O-170.0155 Page 1 of 4

|    |       | or greater resistance than 8d common nails spaced a maximum of 6 inches in the field or has a mean uplift resistance of at leas 182 psf.                                                                                                                                                                                                                                                  |
|----|-------|-------------------------------------------------------------------------------------------------------------------------------------------------------------------------------------------------------------------------------------------------------------------------------------------------------------------------------------------------------------------------------------------|
|    |       | D. Reinforced Concrete Roof Deck.                                                                                                                                                                                                                                                                                                                                                         |
|    |       | E. Other:                                                                                                                                                                                                                                                                                                                                                                                 |
|    |       | F. Unknown or unidentified.                                                                                                                                                                                                                                                                                                                                                               |
|    |       | G. No attic access.                                                                                                                                                                                                                                                                                                                                                                       |
| 4. |       | of to Wall Attachment: What is the <u>WEAKEST</u> roof to wall connection? (Do not include attachment of hip/valley jacks within et of the inside or outside corner of the roof in determination of WEAKEST type)                                                                                                                                                                         |
|    |       | A. Toe Nails                                                                                                                                                                                                                                                                                                                                                                              |
|    |       | ☐ Truss/rafter anchored to top plate of wall using nails driven at an angle through the truss/rafter and attached to the top plate of the wall, or                                                                                                                                                                                                                                        |
|    |       | ☐ Metal connectors that do not meet the minimal conditions or requirements of B, C, or D                                                                                                                                                                                                                                                                                                  |
|    | Mi    | imal conditions to qualify for categories B, C, or D. All visible metal connectors are:                                                                                                                                                                                                                                                                                                   |
|    |       | ☐ Secured to truss/rafter with a minimum of three (3) nails, and                                                                                                                                                                                                                                                                                                                          |
|    |       | Attached to the wall top plate of the wall framing, or embedded in the bond beam, with less than a ½" gap from the blocking or truss/rafter <b>and</b> blocked no more than 1.5" of the truss/rafter, <b>and</b> free of visible severe corrosion.                                                                                                                                        |
|    |       | B. Clips                                                                                                                                                                                                                                                                                                                                                                                  |
|    |       | ☐ Metal connectors that do not wrap over the top of the truss/rafter, <b>or</b>                                                                                                                                                                                                                                                                                                           |
|    |       | ☐ Metal connectors with a minimum of 1 strap that wraps over the top of the truss/rafter and does not meet the nat position requirements of C or D, but is secured with a minimum of 3 nails.                                                                                                                                                                                             |
|    |       | C. Single Wraps  Metal connectors consisting of a single strap that wraps over the top of the truss/rafter and is secured with minimum of 2 nails on the front side and a minimum of 1 nail on the opposing side.                                                                                                                                                                         |
|    |       | D. Double Wraps                                                                                                                                                                                                                                                                                                                                                                           |
|    |       | Metal Connectors consisting of 2 separate straps that are attached to the wall frame, or embedded in the bond beam, on either side of the truss/rafter where each strap wraps over the top of the truss/rafter and is secured with a minimum of 2 nails on the front side, and a minimum of 1 nail on the opposing side, <b>or</b>                                                        |
|    |       | ☐ Metal connectors consisting of a single strap that wraps over the top of the truss/rafter, is secured to the wall on both sides, and is secured to the top plate with a minimum of three nails on each side.                                                                                                                                                                            |
|    |       | <ul><li>E. Structural Anchor bolts structurally connected or reinforced concrete roof.</li><li>F. Other:</li></ul>                                                                                                                                                                                                                                                                        |
|    |       | G. Unknown or unidentified                                                                                                                                                                                                                                                                                                                                                                |
|    |       | H. No attic access                                                                                                                                                                                                                                                                                                                                                                        |
| 5. |       | of Geometry: What is the roof shape? (Do not consider roofs of porches or carports that are attached only to the fascia or wall on host structure over unenclosed space in the determination of roof perimeter or roof area for roof geometry classification).                                                                                                                            |
|    |       | A. Hip Roof Hip roof with no other roof shapes greater than 10% of the total roof system perimeter.  Total length of non-hip features: feet; Total roof system perimeter: feet                                                                                                                                                                                                            |
|    |       | B. Flat Roof Roof on a building with 5 or more units where at least 90% of the main roof area has a roof slope of less than 2:12. Roof area with slope less than 2:12 sq ft; Total roof area sq ft                                                                                                                                                                                        |
|    |       | C. Other Roof Any roof that does not qualify as either (A) or (B) above.                                                                                                                                                                                                                                                                                                                  |
| 6. | Sec   | <ul> <li>A. SWR (also called Sealed Roof Deck) Self-adhering polymer modified-bitumen roofing underlayment applied directly to the sheathing or foam adhesive SWR barrier (not foamed-on insulation) applied as a supplemental means to protect the dwelling from water intrusion in the event of roof covering loss.</li> <li>B. No SWR.</li> <li>C. Unknown or undetermined.</li> </ul> |
| In | spec  | fors Initials Property Address                                                                                                                                                                                                                                                                                                                                                            |
| *T | his ' | rerification form is valid for up to five (5) years provided no material changes have been made to the structure or                                                                                                                                                                                                                                                                       |