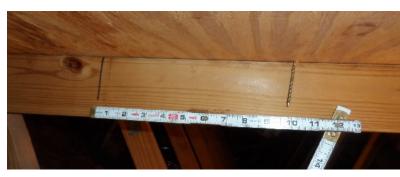

## Uniform Mitigation Verification Inspection Form opy of this form and any documentation provided with the insu

| Inspection Date:                                                                                                                                           | of this form and any                                | documentation prov                                    | vided with the insurance                                  | ce poncy                                     |
|------------------------------------------------------------------------------------------------------------------------------------------------------------|-----------------------------------------------------|-------------------------------------------------------|-----------------------------------------------------------|----------------------------------------------|
| Owner Information                                                                                                                                          |                                                     |                                                       |                                                           |                                              |
| Owner Information Owner Name:                                                                                                                              |                                                     |                                                       | Contact Person:                                           |                                              |
| Address:                                                                                                                                                   |                                                     |                                                       | Home Phone:                                               |                                              |
| City:                                                                                                                                                      | Zip:                                                |                                                       | Work Phone:                                               |                                              |
| County:                                                                                                                                                    | Σip.                                                |                                                       | Cell Phone:                                               |                                              |
| Insurance Company:                                                                                                                                         |                                                     |                                                       | Policy #:                                                 |                                              |
| Year of Home:                                                                                                                                              | # of Stories:                                       |                                                       | Email:                                                    |                                              |
|                                                                                                                                                            |                                                     |                                                       |                                                           |                                              |
| NOTE: Any documentation used in accompany this form. At least one p though 7. The insurer may ask addi                                                     | hotograph must accom                                | pany this form to valid                               | date each attribute marke                                 | ed in questions 3                            |
| 1. <u>Building Code</u> : Was the structure the HVHZ (Miami-Dade or Browa                                                                                  | rd counties), South Flori                           | da Building Code (SFBC                                | C-94)?                                                    |                                              |
| ☐ A. Built in compliance with the a date after 3/1/2002: Building                                                                                          | Permit Application Date                             | e (MM/DD/YYYY)/                                       | <u></u>                                                   |                                              |
| ☐ B. For the HVHZ Only: Built i provide a permit application w                                                                                             | ith a date after 9/1/1994:                          | : Building Permit Applic                              |                                                           |                                              |
| ☐ C. Unknown or does not meet                                                                                                                              | the requirements of Ansv                            | wer "A" or "B"                                        |                                                           |                                              |
| 2. <b>Roof Covering:</b> Select all roof cov OR Year of Original Installation/R covering identified.                                                       |                                                     |                                                       |                                                           |                                              |
| 2.1 Roof Covering Type:                                                                                                                                    | Permit Application<br>Date                          | FBC or MDC<br>Product Approval #                      | Year of Original Installation or<br>Replacement           | No Information<br>Provided for<br>Compliance |
| ☐ 1. Asphalt/Fiberglass Shingle                                                                                                                            | /                                                   |                                                       |                                                           |                                              |
| ☐ 2. Concrete/Clay Tile                                                                                                                                    |                                                     |                                                       |                                                           |                                              |
| 3. Metal                                                                                                                                                   |                                                     |                                                       |                                                           |                                              |
| 4. Built Up                                                                                                                                                | //                                                  |                                                       |                                                           |                                              |
| 5. Membrane                                                                                                                                                | //                                                  |                                                       |                                                           |                                              |
| 6. Other                                                                                                                                                   | /                                                   |                                                       |                                                           |                                              |
| ☐ A. All roof coverings listed about installation OR have a roofing                                                                                        |                                                     |                                                       |                                                           |                                              |
| ☐ B. All roof coverings have a M roofing permit application afte                                                                                           |                                                     |                                                       |                                                           |                                              |
| ☐ C. One or more roof coverings                                                                                                                            | •                                                   |                                                       | "B".                                                      |                                              |
| $\Box$ D. No roof coverings meet the                                                                                                                       | requirements of Answer                              | "A" or "B".                                           |                                                           |                                              |
| 3. <b>Roof Deck Attachment</b> : What is t                                                                                                                 | he weakest form of roof                             | deck attachment?                                      |                                                           |                                              |
| ☐ A. Plywood/Oriented strand be<br>by staples or 6d nails spaced a<br>shinglesOR- Any system of<br>mean uplift less than that requi                        | at 6" along the edge and screws, nails, adhesives,  | 12" in the fieldOR- I other deck fastening sys        | Batten decking supporting                                 | wood shakes or wood                          |
| ☐ B. Plywood/OSB roof sheathir<br>24"inches o.c.) by 8d common<br>other deck fastening system or<br>a maximum of 12 inches in the                          | nails spaced a maximur truss/rafter spacing that    | n of 12" inches in the figure is shown to have an equ | eldOR- Any system of sc<br>uivalent or greater resistance | rews, nails, adhesives,                      |
| <ul> <li>C. Plywood/OSB roof sheathir</li> <li>24"inches o.c.) by 8d common decking with a minimum of 2</li> <li>Any system of screws, nails, a</li> </ul> | nails spaced a maximum<br>nails per board (or 1 nai | m of 6" inches in the field per board if each board   | eldOR- Dimensional lum<br>d is equal to or less than 6    | ber/Tongue & Groove inches in width)OR-      |
| Inspectors Initials <u>M</u> Property A                                                                                                                    | ddress                                              |                                                       |                                                           |                                              |
|                                                                                                                                                            |                                                     |                                                       |                                                           |                                              |

\*This verification form is valid for up to five (5) years provided no material changes have been made to the structure. OIR-B1-1802 (Rev. 01/12) Adopted by Rule 69O-170.0155 Page 1 of 4

|    |       | or greater resistance than 8d common nails spaced a maximum of 6 inches in the field or has a mean uplift resistance of at leas 182 psf.                                                                                                                                                                                                                                                  |
|----|-------|-------------------------------------------------------------------------------------------------------------------------------------------------------------------------------------------------------------------------------------------------------------------------------------------------------------------------------------------------------------------------------------------|
|    |       | D. Reinforced Concrete Roof Deck.                                                                                                                                                                                                                                                                                                                                                         |
|    |       | E. Other:                                                                                                                                                                                                                                                                                                                                                                                 |
|    |       | F. Unknown or unidentified.                                                                                                                                                                                                                                                                                                                                                               |
|    |       | G. No attic access.                                                                                                                                                                                                                                                                                                                                                                       |
| 4. |       | of to Wall Attachment: What is the <u>WEAKEST</u> roof to wall connection? (Do not include attachment of hip/valley jacks within et of the inside or outside corner of the roof in determination of WEAKEST type)                                                                                                                                                                         |
|    |       | A. Toe Nails                                                                                                                                                                                                                                                                                                                                                                              |
|    |       | ☐ Truss/rafter anchored to top plate of wall using nails driven at an angle through the truss/rafter and attached to the top plate of the wall, or                                                                                                                                                                                                                                        |
|    |       | ☐ Metal connectors that do not meet the minimal conditions or requirements of B, C, or D                                                                                                                                                                                                                                                                                                  |
|    | Mi    | imal conditions to qualify for categories B, C, or D. All visible metal connectors are:                                                                                                                                                                                                                                                                                                   |
|    |       | ☐ Secured to truss/rafter with a minimum of three (3) nails, and                                                                                                                                                                                                                                                                                                                          |
|    |       | Attached to the wall top plate of the wall framing, or embedded in the bond beam, with less than a ½" gap from the blocking or truss/rafter <b>and</b> blocked no more than 1.5" of the truss/rafter, <b>and</b> free of visible severe corrosion.                                                                                                                                        |
|    |       | B. Clips                                                                                                                                                                                                                                                                                                                                                                                  |
|    |       | ☐ Metal connectors that do not wrap over the top of the truss/rafter, <b>or</b>                                                                                                                                                                                                                                                                                                           |
|    |       | ☐ Metal connectors with a minimum of 1 strap that wraps over the top of the truss/rafter and does not meet the nat position requirements of C or D, but is secured with a minimum of 3 nails.                                                                                                                                                                                             |
|    |       | C. Single Wraps  Metal connectors consisting of a single strap that wraps over the top of the truss/rafter and is secured with minimum of 2 nails on the front side and a minimum of 1 nail on the opposing side.                                                                                                                                                                         |
|    |       | D. Double Wraps                                                                                                                                                                                                                                                                                                                                                                           |
|    |       | Metal Connectors consisting of 2 separate straps that are attached to the wall frame, or embedded in the bond beam, on either side of the truss/rafter where each strap wraps over the top of the truss/rafter and is secured with a minimum of 2 nails on the front side, and a minimum of 1 nail on the opposing side, <b>or</b>                                                        |
|    |       | ☐ Metal connectors consisting of a single strap that wraps over the top of the truss/rafter, is secured to the wall on both sides, and is secured to the top plate with a minimum of three nails on each side.                                                                                                                                                                            |
|    |       | <ul><li>E. Structural Anchor bolts structurally connected or reinforced concrete roof.</li><li>F. Other:</li></ul>                                                                                                                                                                                                                                                                        |
|    |       | G. Unknown or unidentified                                                                                                                                                                                                                                                                                                                                                                |
|    |       | H. No attic access                                                                                                                                                                                                                                                                                                                                                                        |
| 5. |       | of Geometry: What is the roof shape? (Do not consider roofs of porches or carports that are attached only to the fascia or wall on host structure over unenclosed space in the determination of roof perimeter or roof area for roof geometry classification).                                                                                                                            |
|    |       | A. Hip Roof Hip roof with no other roof shapes greater than 10% of the total roof system perimeter.  Total length of non-hip features: feet; Total roof system perimeter: feet                                                                                                                                                                                                            |
|    |       | B. Flat Roof Roof on a building with 5 or more units where at least 90% of the main roof area has a roof slope of less than 2:12. Roof area with slope less than 2:12 sq ft; Total roof area sq ft                                                                                                                                                                                        |
|    |       | C. Other Roof Any roof that does not qualify as either (A) or (B) above.                                                                                                                                                                                                                                                                                                                  |
| 6. | Sec   | <ul> <li>A. SWR (also called Sealed Roof Deck) Self-adhering polymer modified-bitumen roofing underlayment applied directly to the sheathing or foam adhesive SWR barrier (not foamed-on insulation) applied as a supplemental means to protect the dwelling from water intrusion in the event of roof covering loss.</li> <li>B. No SWR.</li> <li>C. Unknown or undetermined.</li> </ul> |
| In | spec  | fors Initials Property Address                                                                                                                                                                                                                                                                                                                                                            |
| *T | his ' | rerification form is valid for up to five (5) years provided no material changes have been made to the structure or                                                                                                                                                                                                                                                                       |