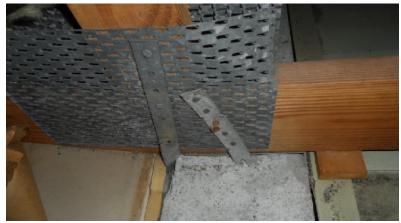

\*This verification form is valid for up to five (5) years provided no material changes have been made to the structure. OIR-B1-1802 (Rev. 01/12) Adopted by Rule 69O-170.0155 Page 1 of 4

|    |       | or greater resistance than 8d common nails spaced a maximum of 6 inches in the field or has a mean uplift resistance of at leas 182 psf.                                                                                                                                                                                                                                                  |
|----|-------|-------------------------------------------------------------------------------------------------------------------------------------------------------------------------------------------------------------------------------------------------------------------------------------------------------------------------------------------------------------------------------------------|
|    |       | D. Reinforced Concrete Roof Deck.                                                                                                                                                                                                                                                                                                                                                         |
|    |       | E. Other:                                                                                                                                                                                                                                                                                                                                                                                 |
|    |       | F. Unknown or unidentified.                                                                                                                                                                                                                                                                                                                                                               |
|    |       | G. No attic access.                                                                                                                                                                                                                                                                                                                                                                       |
| 4. |       | of to Wall Attachment: What is the <u>WEAKEST</u> roof to wall connection? (Do not include attachment of hip/valley jacks within et of the inside or outside corner of the roof in determination of WEAKEST type)                                                                                                                                                                         |
|    |       | A. Toe Nails                                                                                                                                                                                                                                                                                                                                                                              |
|    |       | ☐ Truss/rafter anchored to top plate of wall using nails driven at an angle through the truss/rafter and attached to the top plate of the wall, or                                                                                                                                                                                                                                        |
|    |       | ☐ Metal connectors that do not meet the minimal conditions or requirements of B, C, or D                                                                                                                                                                                                                                                                                                  |
|    | Mi    | imal conditions to qualify for categories B, C, or D. All visible metal connectors are:                                                                                                                                                                                                                                                                                                   |
|    |       | ☐ Secured to truss/rafter with a minimum of three (3) nails, and                                                                                                                                                                                                                                                                                                                          |
|    |       | Attached to the wall top plate of the wall framing, or embedded in the bond beam, with less than a ½" gap from the blocking or truss/rafter <b>and</b> blocked no more than 1.5" of the truss/rafter, <b>and</b> free of visible severe corrosion.                                                                                                                                        |
|    |       | B. Clips                                                                                                                                                                                                                                                                                                                                                                                  |
|    |       | ☐ Metal connectors that do not wrap over the top of the truss/rafter, <b>or</b>                                                                                                                                                                                                                                                                                                           |
|    |       | ☐ Metal connectors with a minimum of 1 strap that wraps over the top of the truss/rafter and does not meet the nat position requirements of C or D, but is secured with a minimum of 3 nails.                                                                                                                                                                                             |
|    |       | C. Single Wraps  Metal connectors consisting of a single strap that wraps over the top of the truss/rafter and is secured with minimum of 2 nails on the front side and a minimum of 1 nail on the opposing side.                                                                                                                                                                         |
|    |       | D. Double Wraps                                                                                                                                                                                                                                                                                                                                                                           |
|    |       | Metal Connectors consisting of 2 separate straps that are attached to the wall frame, or embedded in the bond beam, on either side of the truss/rafter where each strap wraps over the top of the truss/rafter and is secured with a minimum of 2 nails on the front side, and a minimum of 1 nail on the opposing side, <b>or</b>                                                        |
|    |       | ☐ Metal connectors consisting of a single strap that wraps over the top of the truss/rafter, is secured to the wall on both sides, and is secured to the top plate with a minimum of three nails on each side.                                                                                                                                                                            |
|    |       | <ul><li>E. Structural Anchor bolts structurally connected or reinforced concrete roof.</li><li>F. Other:</li></ul>                                                                                                                                                                                                                                                                        |
|    |       | G. Unknown or unidentified                                                                                                                                                                                                                                                                                                                                                                |
|    |       | H. No attic access                                                                                                                                                                                                                                                                                                                                                                        |
| 5. |       | of Geometry: What is the roof shape? (Do not consider roofs of porches or carports that are attached only to the fascia or wall on host structure over unenclosed space in the determination of roof perimeter or roof area for roof geometry classification).                                                                                                                            |
|    |       | A. Hip Roof Hip roof with no other roof shapes greater than 10% of the total roof system perimeter.  Total length of non-hip features: feet; Total roof system perimeter: feet                                                                                                                                                                                                            |
|    |       | B. Flat Roof Roof on a building with 5 or more units where at least 90% of the main roof area has a roof slope of less than 2:12. Roof area with slope less than 2:12 sq ft; Total roof area sq ft                                                                                                                                                                                        |
|    |       | C. Other Roof Any roof that does not qualify as either (A) or (B) above.                                                                                                                                                                                                                                                                                                                  |
| 6. | Sec   | <ul> <li>A. SWR (also called Sealed Roof Deck) Self-adhering polymer modified-bitumen roofing underlayment applied directly to the sheathing or foam adhesive SWR barrier (not foamed-on insulation) applied as a supplemental means to protect the dwelling from water intrusion in the event of roof covering loss.</li> <li>B. No SWR.</li> <li>C. Unknown or undetermined.</li> </ul> |
| In | spec  | fors Initials Property Address                                                                                                                                                                                                                                                                                                                                                            |
| *T | his ' | rerification form is valid for up to five (5) years provided no material changes have been made to the structure or                                                                                                                                                                                                                                                                       |